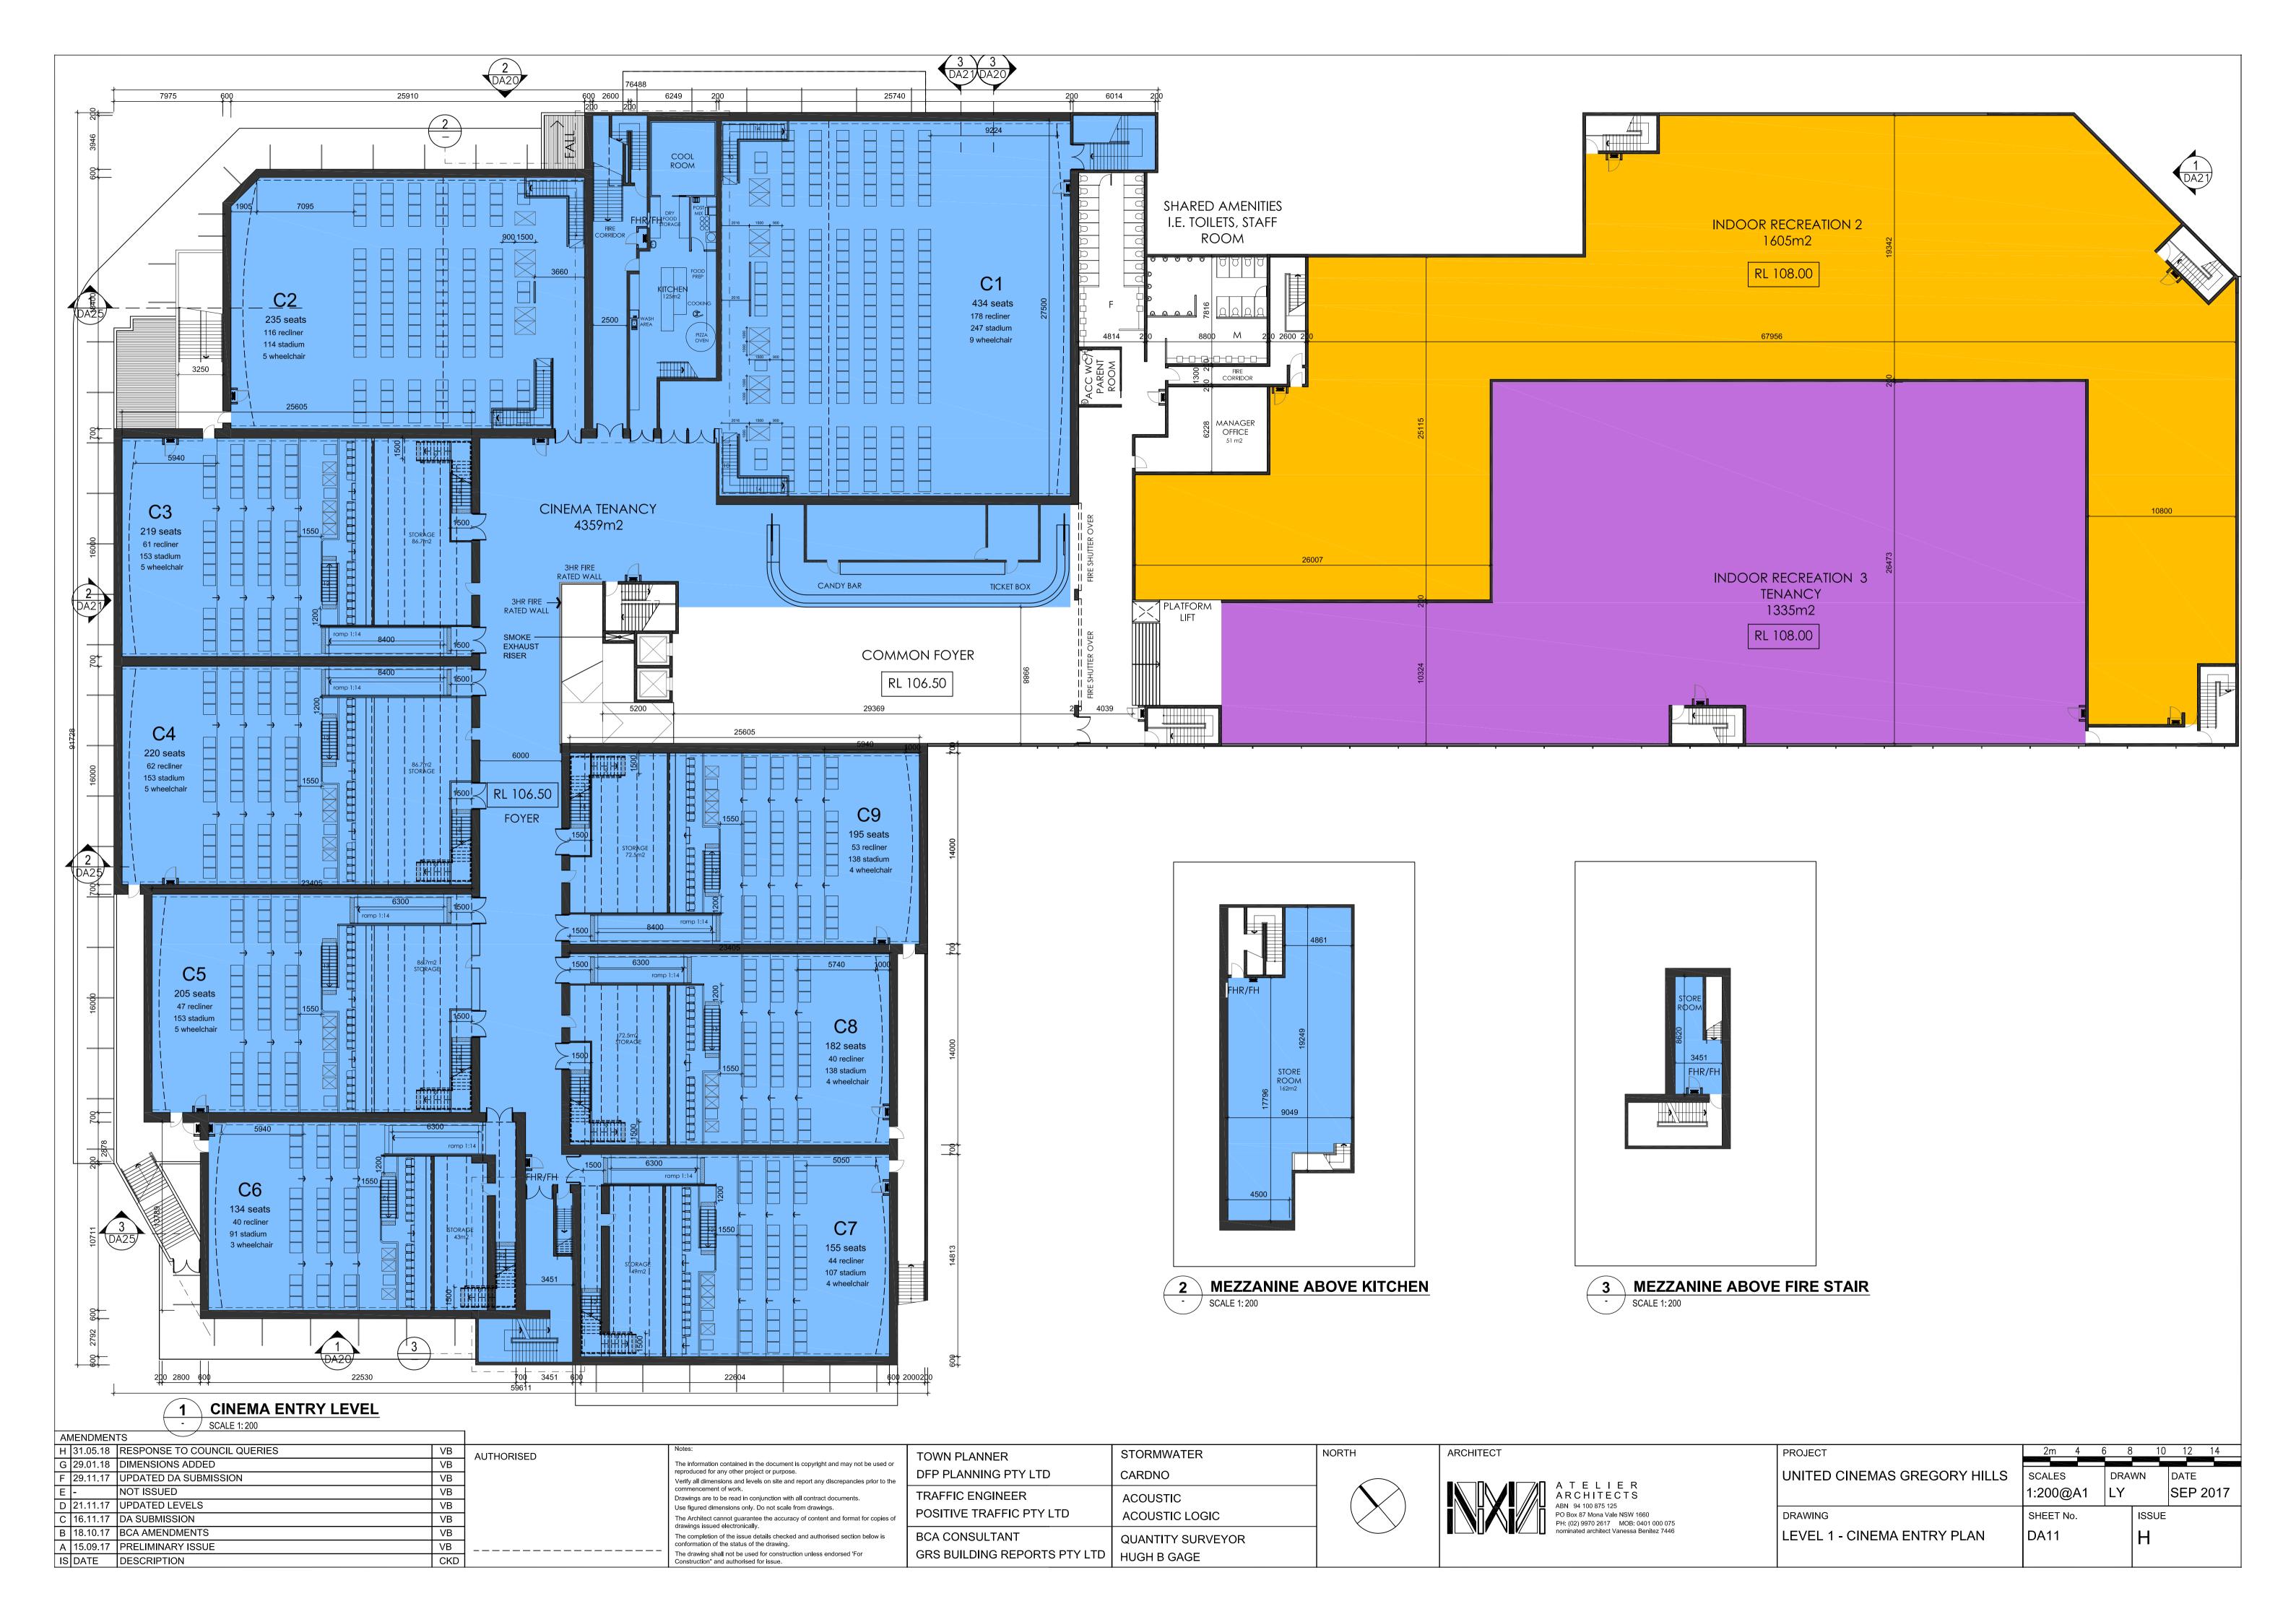

| Cinema Seat Numbers |          |         |            |          |
|---------------------|----------|---------|------------|----------|
| Cinema              | Recliner | Stadium | Wheelchair | Subtotal |
| 1                   | 178      | 247     | 9          | 434      |
| 2                   | 116      | 114     | 5          | 235      |
| 3                   | 61       | 153     | 5          | 219      |
| 4                   | 62       | 153     | 5          | 220      |
| 5                   | 47       | 153     | 5          | 205      |
| 6                   | 40       | 91      | 3          | 134      |
| 7                   | 44       | 107     | 4          | 155      |
| 8                   | 40       | 138     | 4          | 182      |
| 9                   | 53       | 138     | 4          | 195      |
| Subtotal            | 641      | 1294    | 44         |          |
|                     |          |         | Total      | 1979     |