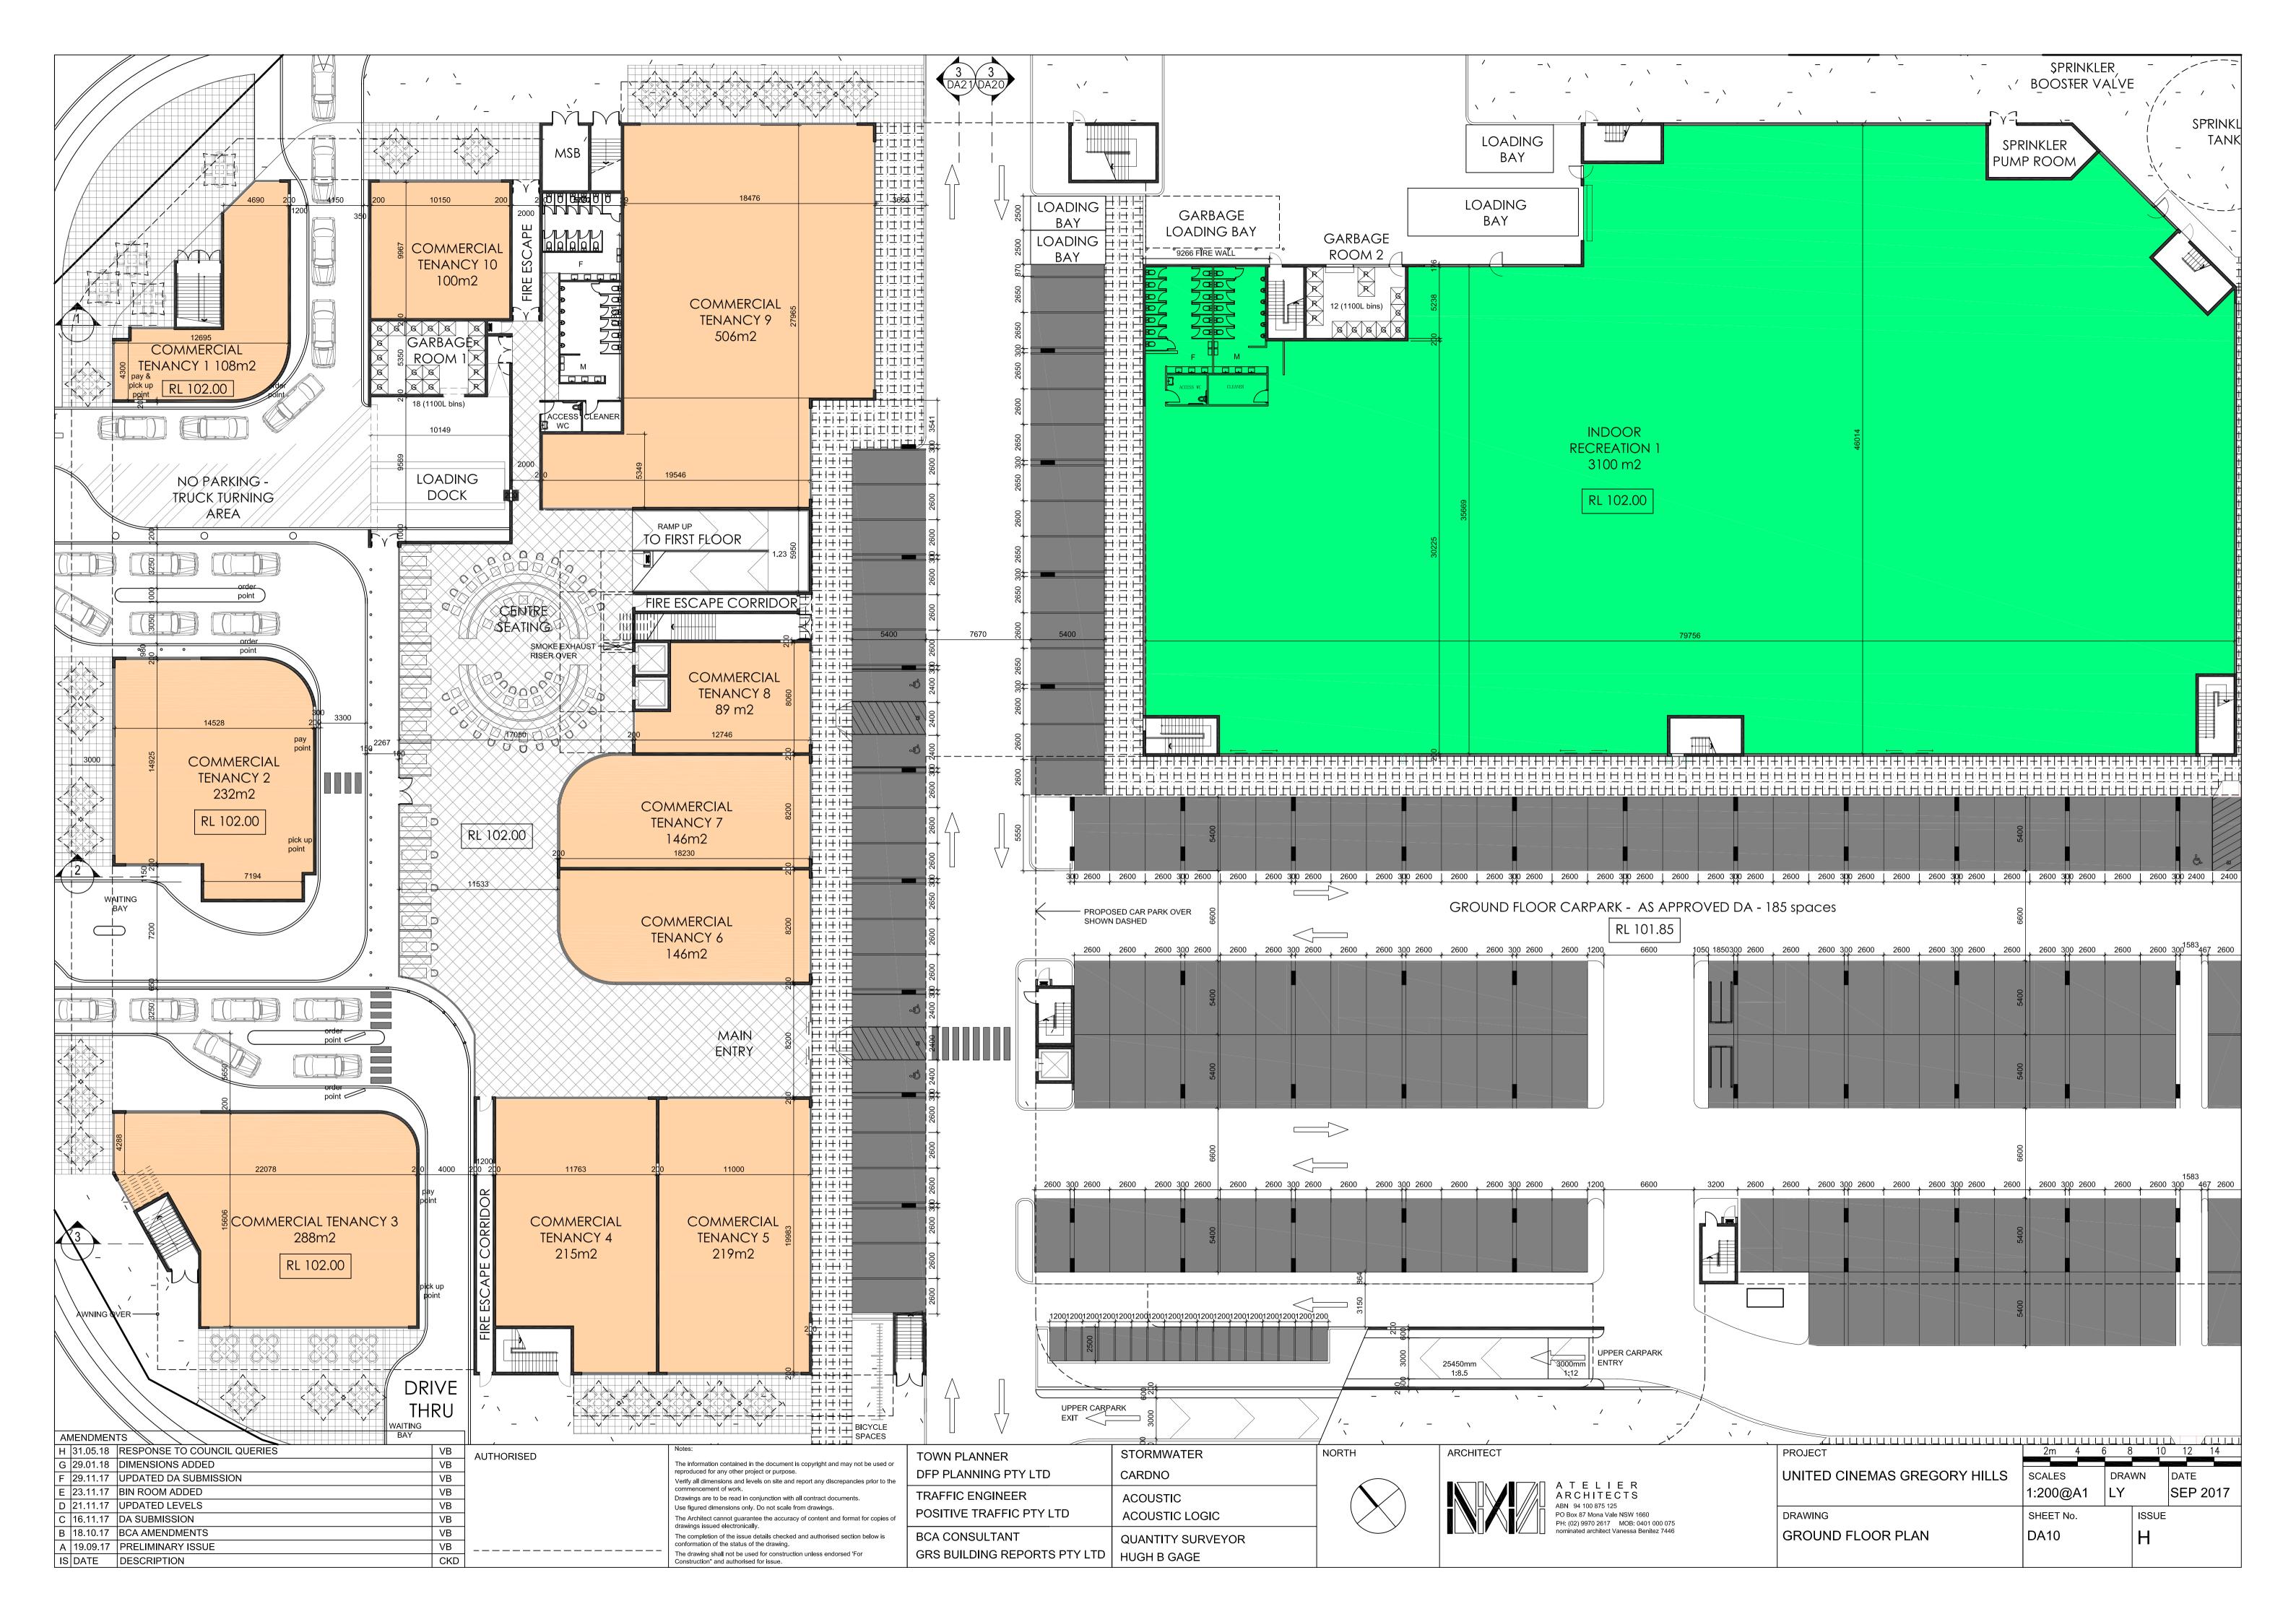

<br>ABN 94 100 875 125<br>PO Box 87 Mona Vale NSW 1660<br>PH: (02) 9970 2617 MOB: 0401 000 075<br>nominated architect Vanessa Benitez 7446 |

| PROJECT                      | 5m 10 1   | 5 2 | 0 25  | 30   | 35   |
|------------------------------|-----------|-----|-------|------|------|
|                              |           |     |       |      |      |
| UNITED CINEMAS GREGORY HILLS | SCALES    | DRA | ΝN    | DATE |      |
|                              | 1:500@A1  | VΒ  |       | SEP  | 2017 |
|                              |           |     |       |      |      |
| DRAWING                      | SHEET No. |     | ISSUE |      |      |
| SITE PLAN - LEVEL 1 & 2      | DA02      |     | Н     |      |      |
|                              |           |     |       |      |      |













1 CAR PARK LEVEL 1 FLOOR PLAN
SCALE 1:200

| AMENDMENTS                             |               |                                                                                                                                  |                              |                   |       |                                                                   |                                          |           |       |          |
|----------------------------------------|---------------|----------------------------------------------------------------------------------------------------------------------------------|------------------------------|-------------------|-------|-------------------------------------------------------------------|--------------------------------------