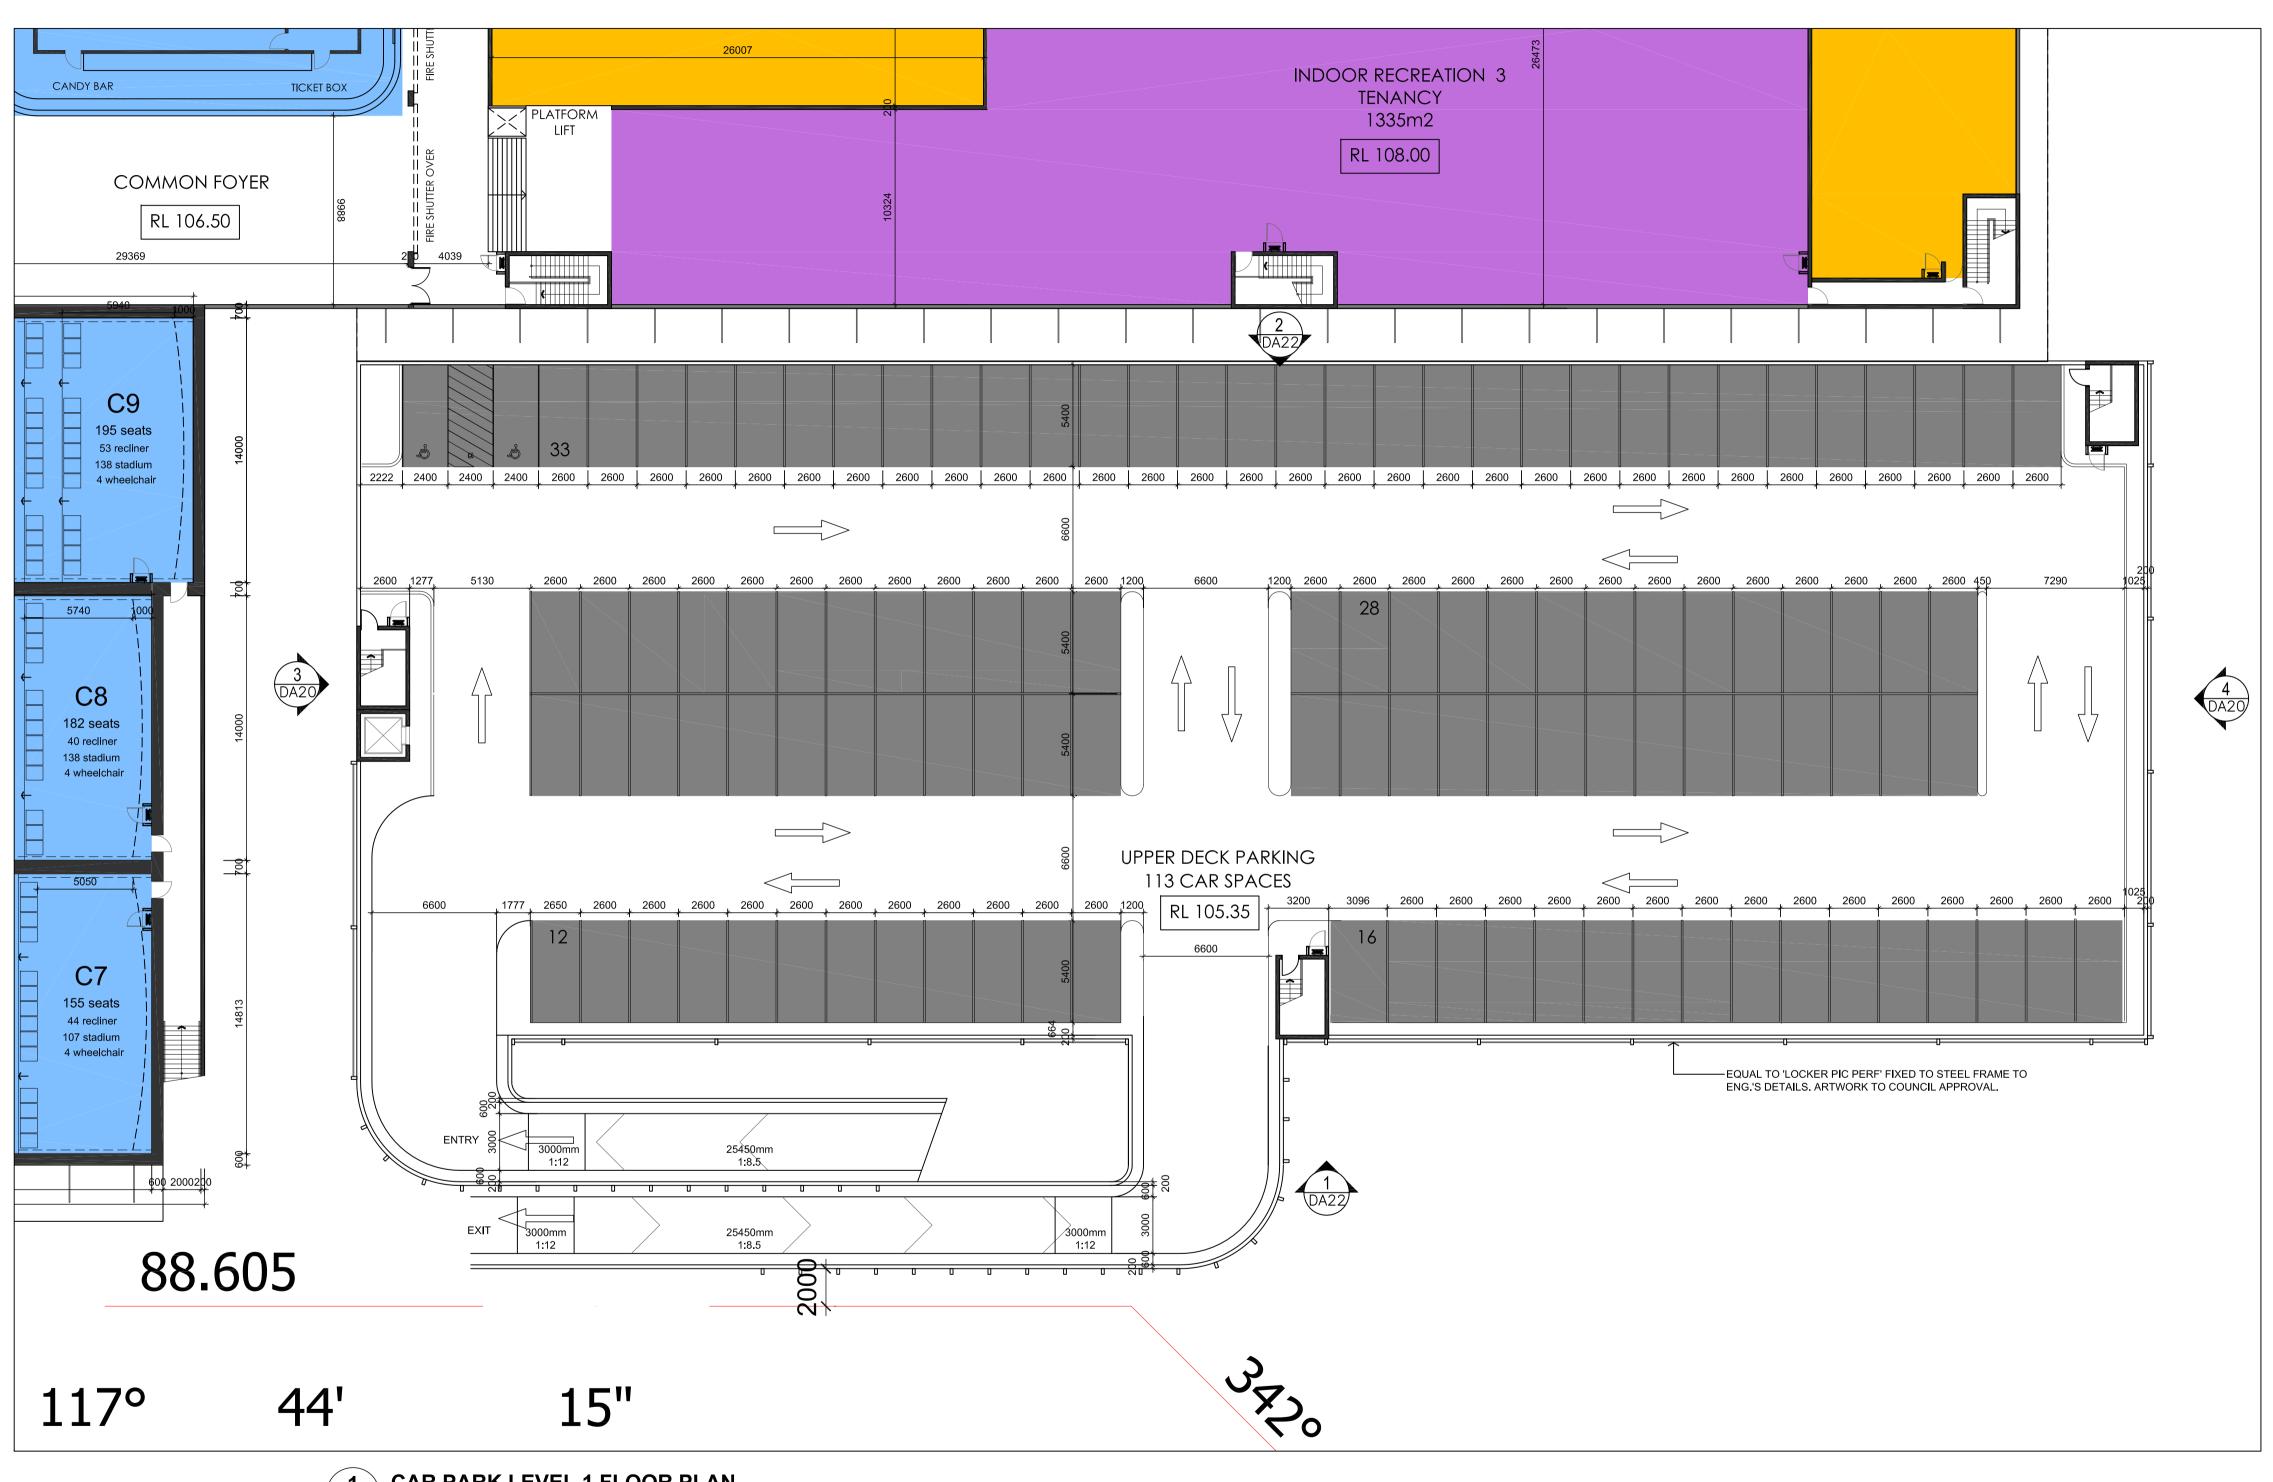

| Cinema Seat Numbers |          |         |            |          |
|---------------------|----------|---------|------------|----------|
| Cinema              | Recliner | Stadium | Wheelchair | Subtotal |
| 1                   | 178      | 247     | 9          | 434      |
| 2                   | 116      | 114     | 5          | 235      |
| 3                   | 61       | 153     | 5          | 219      |
| 4                   | 62       | 153     | 5          | 220      |
| 5                   | 47       | 153     | 5          | 205      |
| 6                   | 40       | 91      | 3          | 134      |
| 7                   | 44       | 107     | 4          | 155      |
| 8                   | 40       | 138     | 4          | 182      |
| 9                   | 53       | 138     | 4          | 195      |
| Subtotal            | 641      | 1294    | 44         |          |
|                     |          |         | Total      | 1979     |

1 CAR PARK LEVEL 1 FLOOR PLAN
SCALE 1:200

| AMENDMENTS                             |               |                                                                                                                                  |                              |                   |       |                                                                   |                                          |           |       |          |
|----------------------------------------|---------------|----------------------------------------------------------------------------------------------------------------------------------|------------------------------|-------------------|-------|-------------------------------------------------------------------|------------------------------------------|-----------|-------|----------|
| H 31.05.18 RESPONSE TO COUNCIL QUERIES | VB AUTHORISED | Notes:                                                                                                                           | TOWN PLANNER                 | STORMWATER        | NORTH | ARCHITECT                                                         | PROJECT                                  | 2m 4      | 6 8 1 | 0 12 14  |
| G 29.01.18 DIMENSIONS ADDED            | VB            | The information contained in the document is copyright and may not be used or                                                    |                              |                   |       |                                                                   |                                          |           |       |          |
| F 29.11.17 UPDATED DA SUBMISSION       | VB            | reproduced for any other project or purpose.  Verify all dimensions and levels on site and report any discrepancies prior to the | DFP PLANNING PTY LTD         | CARDNO            |       |                                                                   | UNITED CINEMAS GREGORY HILLS             | SCALES    | DRAWN | DATE     |
| E - NOT ISSUED                         | VB            | commencement of work.  Drawings are to be read in conjunction with all contract documents.                                       | TRAFFIC ENGINEER             | ACOUSTIC          |       | A LELIER<br>ARCHITECTS                                            |                                          | 1:200@A1  | LY    | SEP 2017 |
| D 21.11.17 UPDATED LEVELS              | VB            | Use figured dimensions only. Do not scale from drawings.                                                                         |                              |                   |       | ABN 94 100 875 125                                                |                                          |           |       |          |
| C 16.11.17 DA SUBMISSION               | VB            | The Architect cannot guarantee the accuracy of content and format for copies of                                                  | POSITIVE TRAFFIC PTY LTD     | ACOUSTIC LOGIC    |       | PO Box 87 Mona Vale NSW 1660 PH: (02) 9970 2617 MOB: 0401 000 075 | DRAWING                                  | SHEET No. | ISSU  | Æ        |
| B 18.10.17 BCA AMENDMENTS              | VB            | drawings issued electronically.  The completion of the issue details checked and authorised section below is                     | BCA CONSULTANT               | QUANTITY SURVEYOR |       | nominated architect Vanessa Benitez 7446                          | CAR PARK LEVEL 1 FLOOR PLAN              | DA15      | lн    |          |
| A 19.09.17 PRELIMINARY ISSUE           | VB            | conformation of the status of the drawing.                                                                                       |                              |                   |       |                                                                   | 0,4(1,4(4,22,42,21,120,0),12,4(4,22,4,4) | 27110     |       |          |
| IS DATE DESCRIPTION                    | CKD           | The drawing shall not be used for construction unless endorsed 'For Construction" and authorised for issue.                      | GRS BUILDING REPORTS PTY LTD | HUGH B GAGE       |       |                                                                   |                                          |           |       |          |