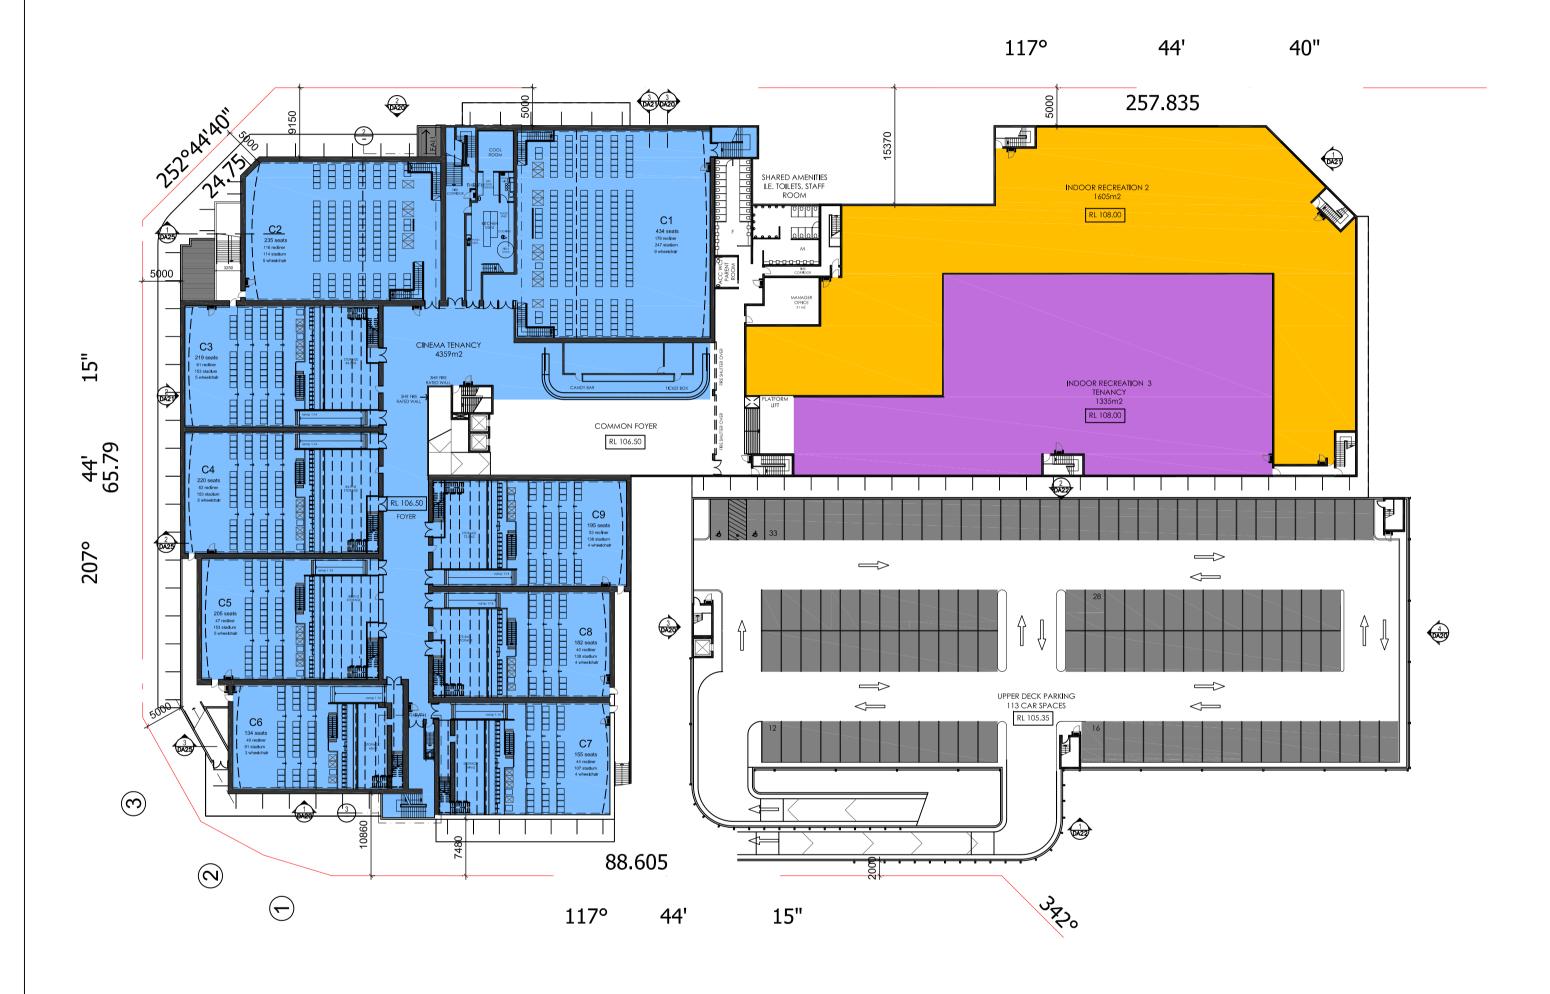

| Cinema Seat Numbers |          |         |            |          |
|---------------------|----------|---------|------------|----------|
| Cinema              | Recliner | Stadium | Wheelchair | Subtotal |
| 1                   | 178      | 247     | 9          | 434      |
| 2                   | 116      | 114     | 5          | 235      |
| 3                   | 61       | 153     | 5          | 219      |
| 4                   | 62       | 153     | 5          | 220      |
| 5                   | 47       | 153     | 5          | 205      |
| 6                   | 40       | 91      | 3          | 134      |
| 7                   | 44       | 107     | 4          | 155      |
| 8                   | 40       | 138     | 4          | 182      |
| 9                   | 53       | 138     | 4          | 195      |
| Subtotal            | 641      | 1294    | 44         |          |
|                     |          |         | Total      | 1979     |

| SCHEDULE OF SHORT LINES |            |          |  |  |  |
|-------------------------|------------|----------|--|--|--|
| N°.                     | BEARING    | DISTANCE |  |  |  |
| 1                       | 314°33'30" | 9.42     |  |  |  |
| 2                       | 325°55'00" | 9.42     |  |  |  |
| 3                       | 178°31'15" | 15.725   |  |  |  |

|   | SCHEDULE OF SHORT LINES |            |          |  |  |  |
|---|-------------------------|------------|----------|--|--|--|
|   | N°.                     | BEARING    | DISTANCE |  |  |  |
| 1 |                         | 314°33'30" | 9.42     |  |  |  |
|   | 2                       | 325°55'00" | 9.42     |  |  |  |
|   | 3                       | 178°31'15" | 15.725   |  |  |  |

257.835 257.835 88.605 117° 44′ 15″

117°

SCALE 1: 500

SCALE 1:500

| A۱ | AMENDMENTS |                             |     |          |  |  |
|----|------------|-----------------------------|-----|----------|--|--|
| Н  | 31.05.18   | RESPONSE TO COUNCIL QUERIES | VB  |          |  |  |
| G  | 29.01.18   | DA SUBMISSION               | VB  | <i>'</i> |  |  |
| F  | -          | NOT ISSUED                  | VB  |          |  |  |
| Е  | -          | NOT ISSUED                  | VB  |          |  |  |
| D  | -          | NOT ISSUED                  | VB  |          |  |  |
| С  | -          | NOT ISSUED                  | VB  |          |  |  |
| В  | -          | NOT ISSUED                  | VB  |          |  |  |
| Α  | -          | NOT ISSUED                  | VB  | _        |  |  |
| IS | DATE       | DESCRIPTION                 | CKD |          |  |  |
|    |            |                             |     |          |  |  |