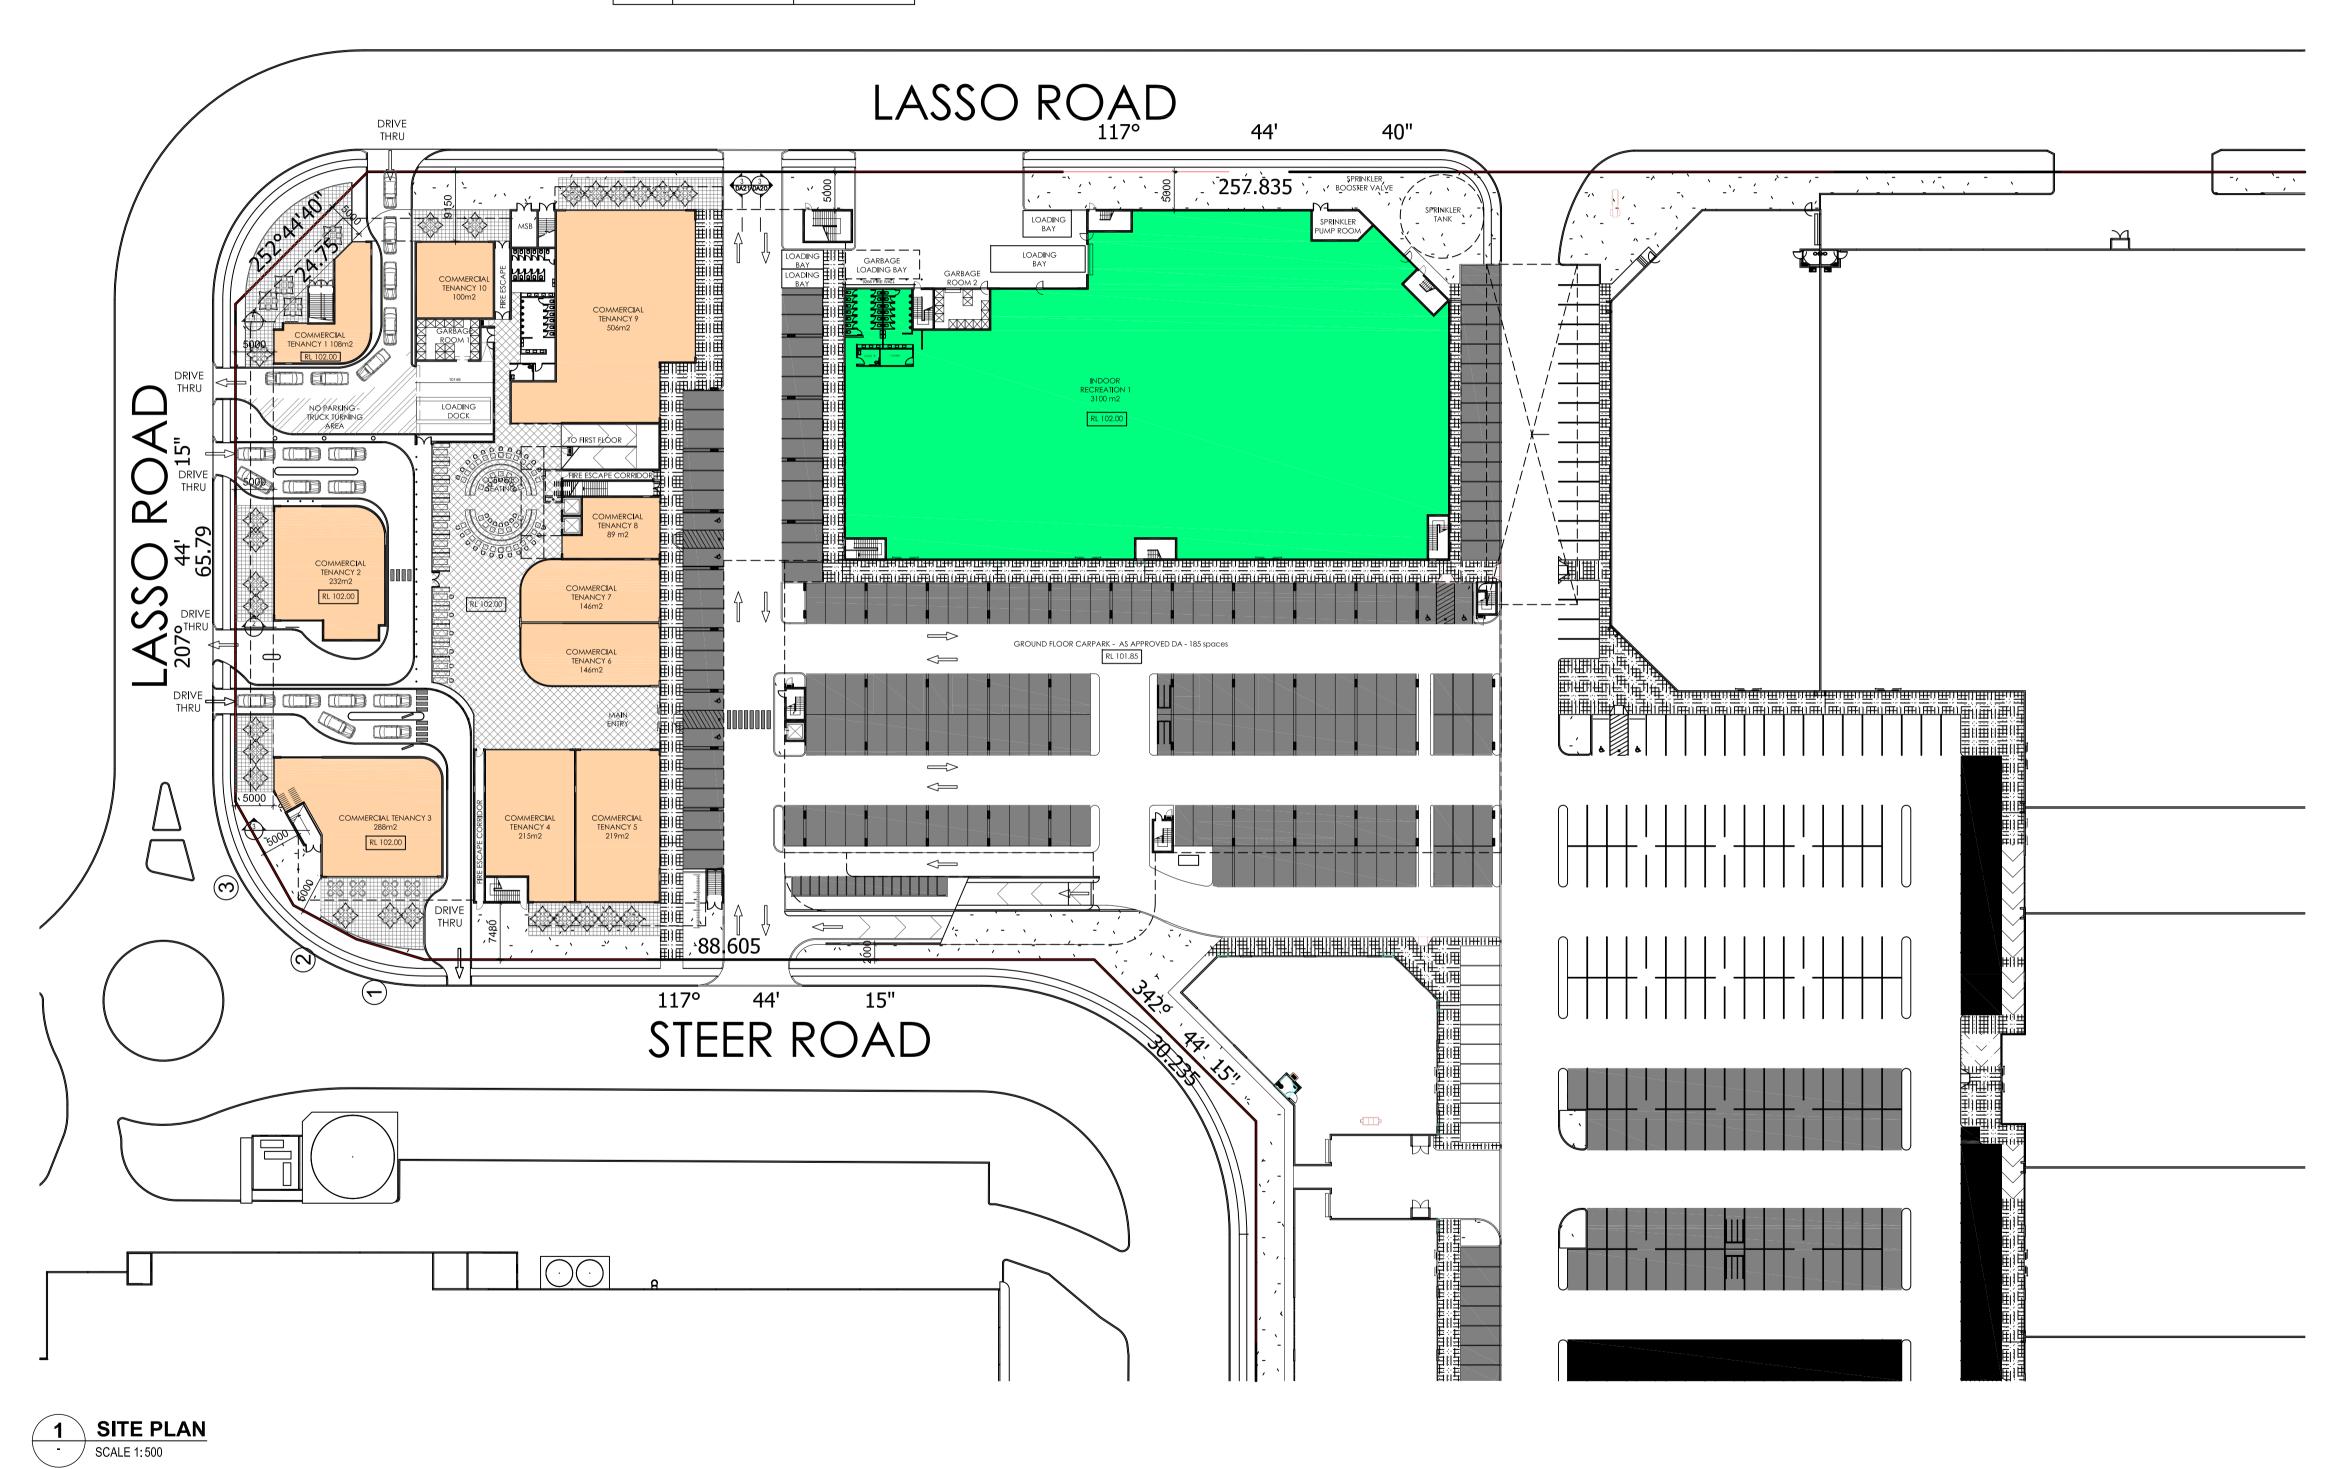

| PROJECT                      | 5m 10 1                                 | 5 2 | 0 25  | 30       | <u>3</u> 5 |  |
|------------------------------|-----------------------------------------|-----|-------|----------|------------|--|
|                              | *************************************** |     |       |          |            |  |
| UNITED CINEMAS GREGORY HILLS | SCALES D                                |     | DRAWN |          | DATE       |  |
|                              | 1:500@A1                                | VB  |       | SEP      | 2017       |  |
|                              | 1.000@/11                               | VD  |       | <u> </u> | 2017       |  |
| DRAWING                      | SHEET No.                               |     | ISSUE |          |            |  |
| SITE PLAN - GROUND FLOOR     | DA01                                    |     | H     |          |            |  |
|                              |                                         |     | • •   |          |            |  |

257.835 257.835 88.605 117° 44′ 15″

117°

SCALE 1: 500

SCALE 1:500

| A۱ | AMENDMENTS |                             |     |          |  |  |
|----|------------|-----------------------------|-----|----------|--|--|
| Н  | 31.05.18   | RESPONSE TO COUNCIL QUERIES | VB  |          |  |  |
| G  | 29.01.18   | DA SUBMISSION               | VB  | <i>'</i> |  |  |
| F  | -          | NOT ISSUED                  | VB  |          |  |  |
| Е  | -          | NOT ISSUED                  | VB  |          |  |  |
| D  | -          | NOT ISSUED                  | VB  |          |  |  |
| С  | -          | NOT ISSUED                  | VB  |          |  |  |
| В  | -          | NOT ISSUED                  | VB  |          |  |  |
| Α  | -          | NOT ISSUED                  | VB  | _        |  |  |
| IS | DATE       | DESCRIPTION                 | CKD |          |  |  |
|    |            |                             |     |          |  |  |