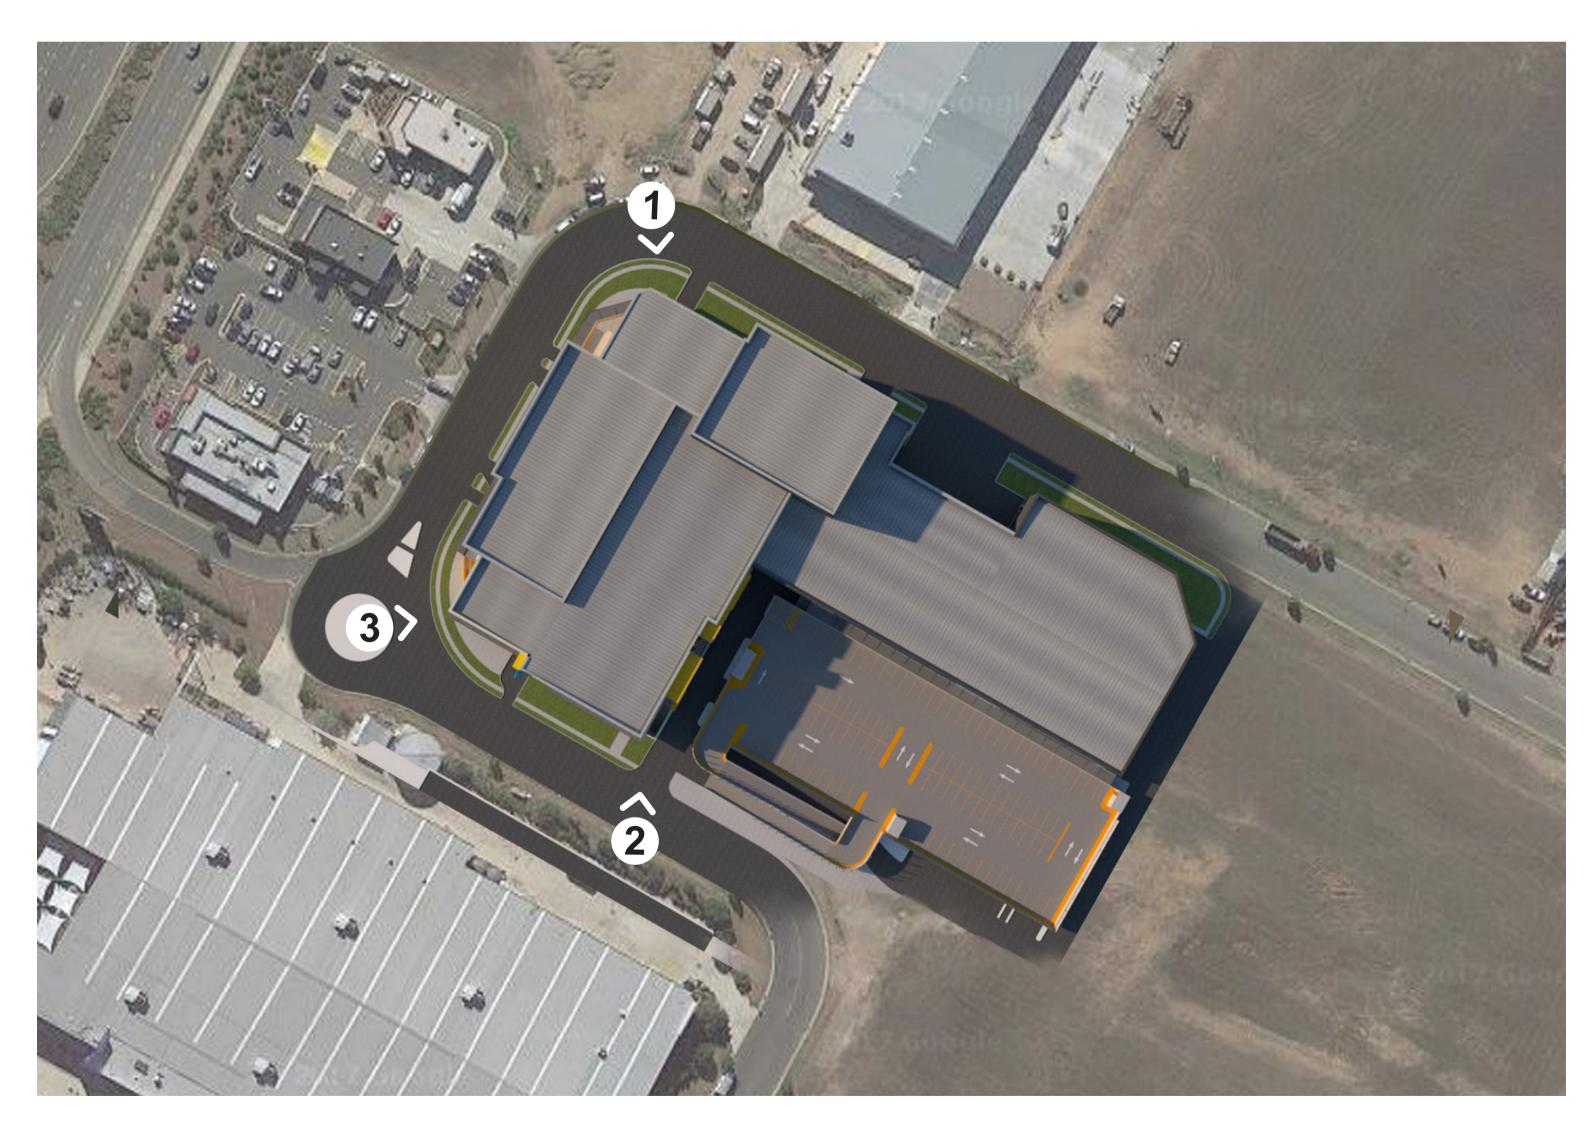

| PROJECT                      | 5m 10 1                                 | 5 2 | 0 25  | 30       | <u>3</u> 5 |  |
|------------------------------|-----------------------------------------|-----|-------|----------|------------|--|
|                              | *************************************** |     |       |          |            |  |
| UNITED CINEMAS GREGORY HILLS | SCALES D                                |     | DRAWN |          | DATE       |  |
|                              | 1:500@A1                                | VB  |       | SEP      | 2017       |  |
|                              | 1.000@/11                               | VD  |       | <u> </u> | 2017       |  |
| DRAWING                      | SHEET No.                               |     | ISSUE |          |            |  |
| SITE PLAN - GROUND FLOOR     | DA01                                    |     | H     |          |            |  |
|                              |                                         |     | • •   |          |            |  |

| PROJECT                      | 5m 10 1   | 5 2 | 0 25  | 30   | 35   |
|------------------------------|-----------|-----|-------|------|------|
|                              |           |     |       |      |      |
| UNITED CINEMAS GREGORY HILLS | SCALES    | DRA | ΝN    | DATE |      |
|                              | 1:500@A1  | VΒ  |       | SEP  | 2017 |
|                              |           |     |       |      |      |
| DRAWING                      | SHEET No. |     | ISSUE |      |      |
| SITE PLAN - LEVEL 1 & 2      | DA02      |     | Н     |      |      |
|                              |           |     |       |      |      |