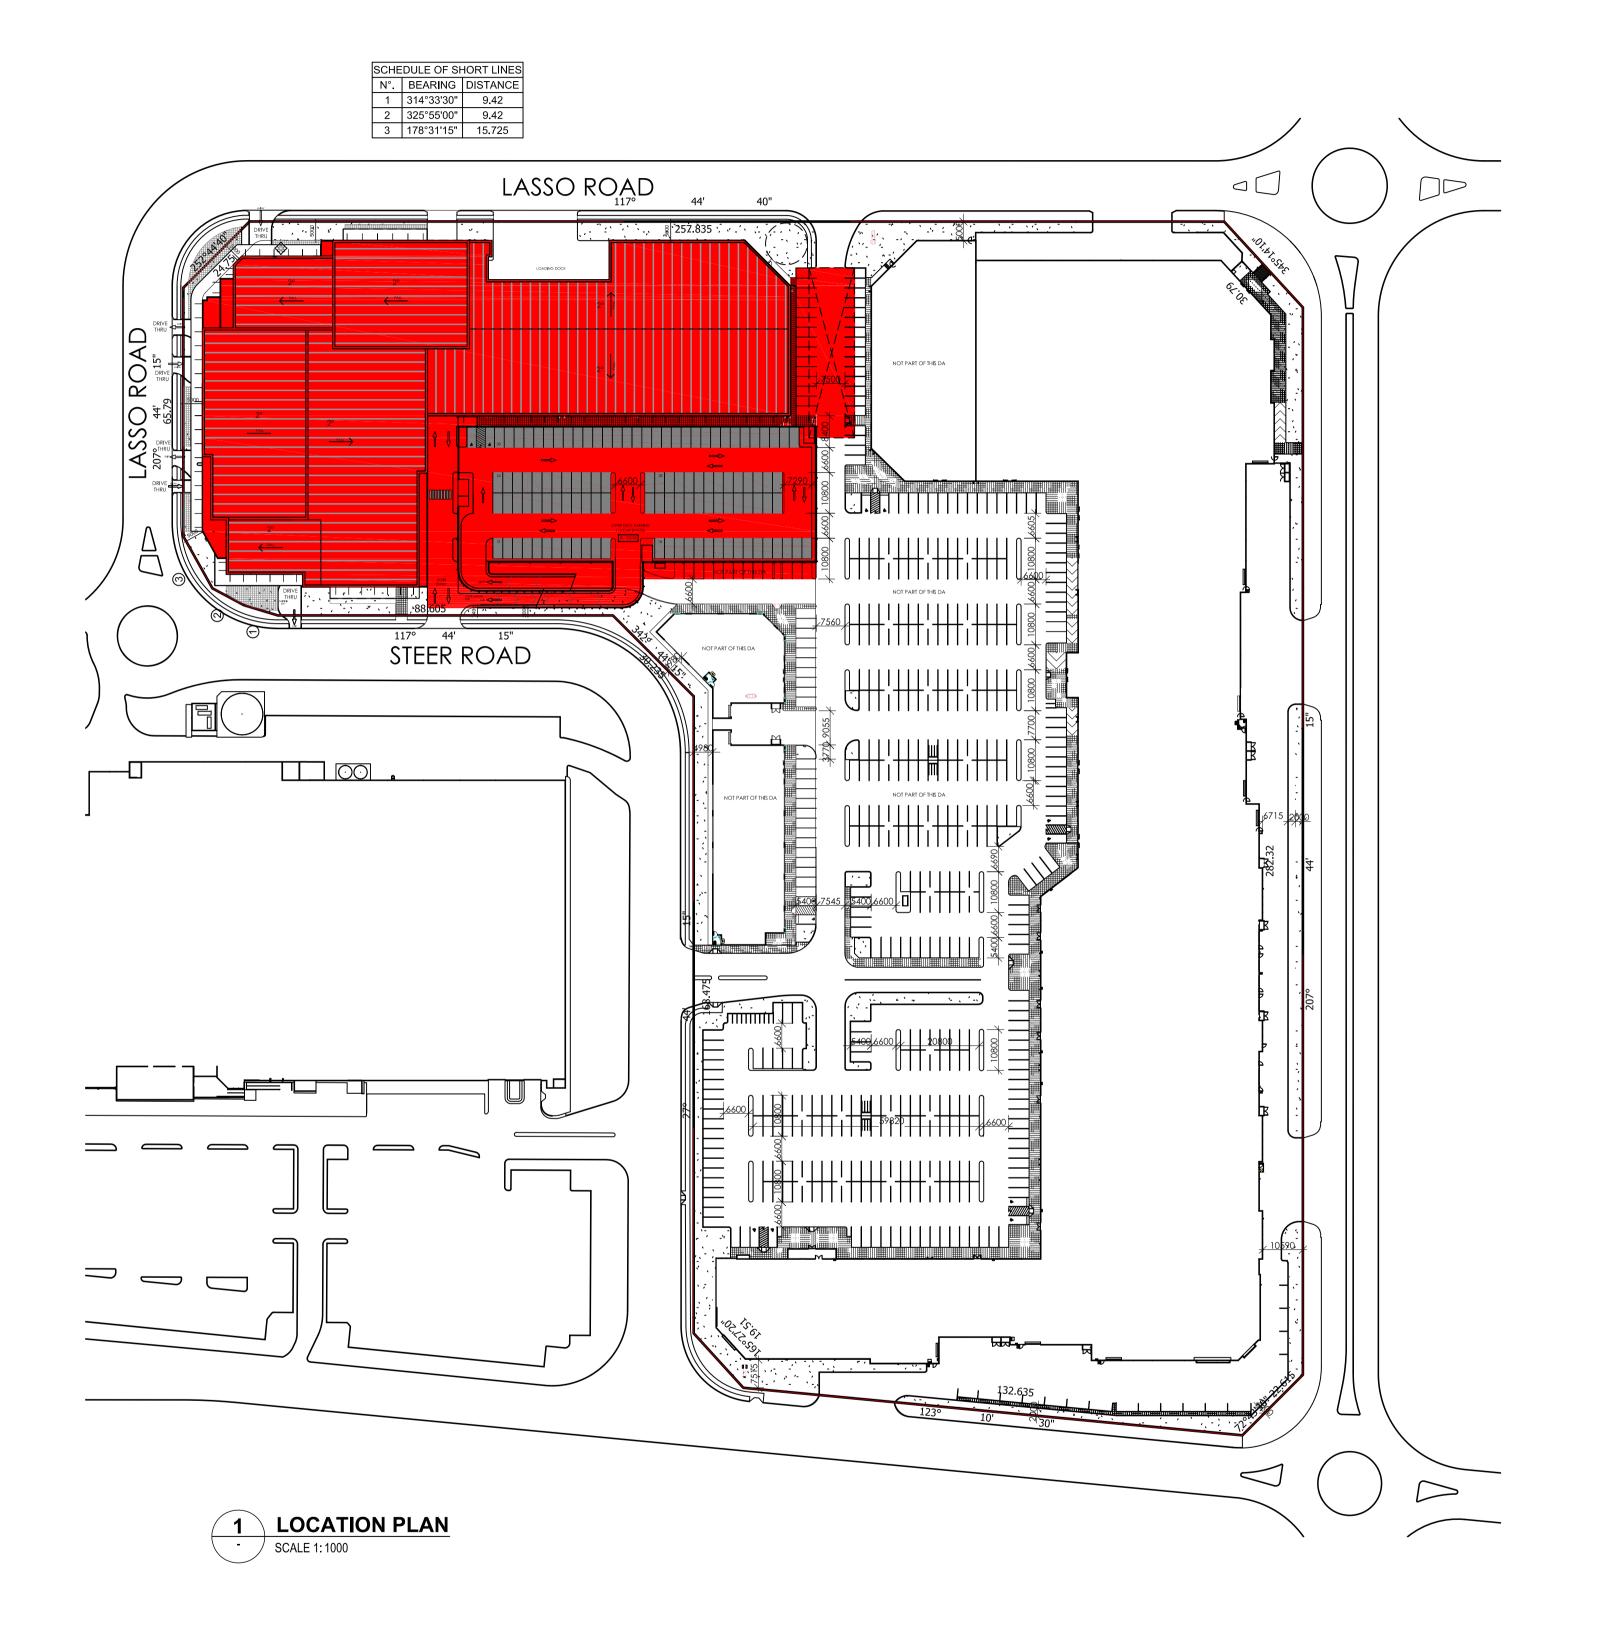

| PROJECT                      | 10m     | 20 .          | 30 4 | 0 50  | 60   | 70   |
|------------------------------|---------|---------------|------|-------|------|------|
|                              |         |               |      |       |      |      |
| UNITED CINEMAS GREGORY HILLS | SCALES  |               | DRA' | WN    | DATE |      |
|                              | 1:1000@ | <b>ഹ</b> മ1   | LY   |       | SEP  | 2017 |
|                              | 1.10000 | <i>y</i> /\ 1 |      |       | OLI  | 2017 |
| DRAWING                      | SHEET N | 0.            |      | ISSUE |      |      |
| COVER SHEET/ LOCATION PLAN   | DA00    |               |      | 1     |      |      |
| COVER SHEET/ LOCATION I LAN  | DAGG    |               |      | П     |      |      |
|                              |         |               |      |       |      |      |

| SCHEDULE OF SHORT LINES |            |          |  |  |  |
|-------------------------|------------|----------|--|--|--|
| N°.                     | BEARING    | DISTANCE |  |  |  |
| 1                       | 314°33'30" | 9.42     |  |  |  |
| 2                       | 325°55'00" | 9.42     |  |  |  |
| 3                       | 178°31'15" | 15.725   |  |  |  |