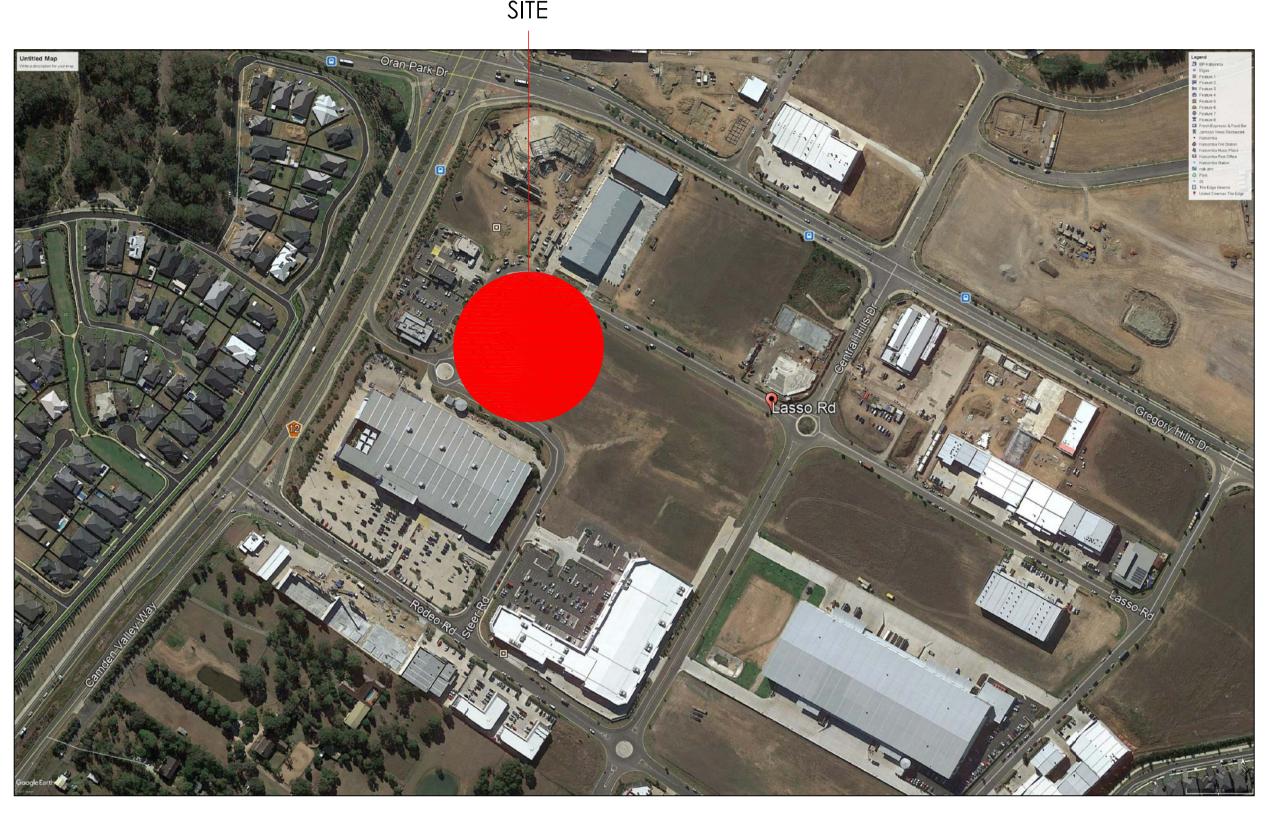

| PROJECT                      | 10m     | 20 .          | 30 4 | 0 50  | 60   | 70   |
|------------------------------|---------|---------------|------|-------|------|------|
|                              |         |               |      |       |      |      |
| UNITED CINEMAS GREGORY HILLS | SCALES  |               | DRA' | WN    | DATE |      |
|                              | 1:1000@ | <b>ഹ</b> മ1   | LY   |       | SEP  | 2017 |
|                              | 1.10000 | <i>y</i> /\ 1 |      |       | OLI  | 2017 |
| DRAWING                      | SHEET N | 0.            |      | ISSUE |      |      |
| COVER SHEET/ LOCATION PLAN   | DA00    |               |      | 1     |      |      |
| COVER SHEET/ LOCATION I LAN  | DAGG    |               |      | П     |      |      |
|                              |         |               |      |       |      |      |