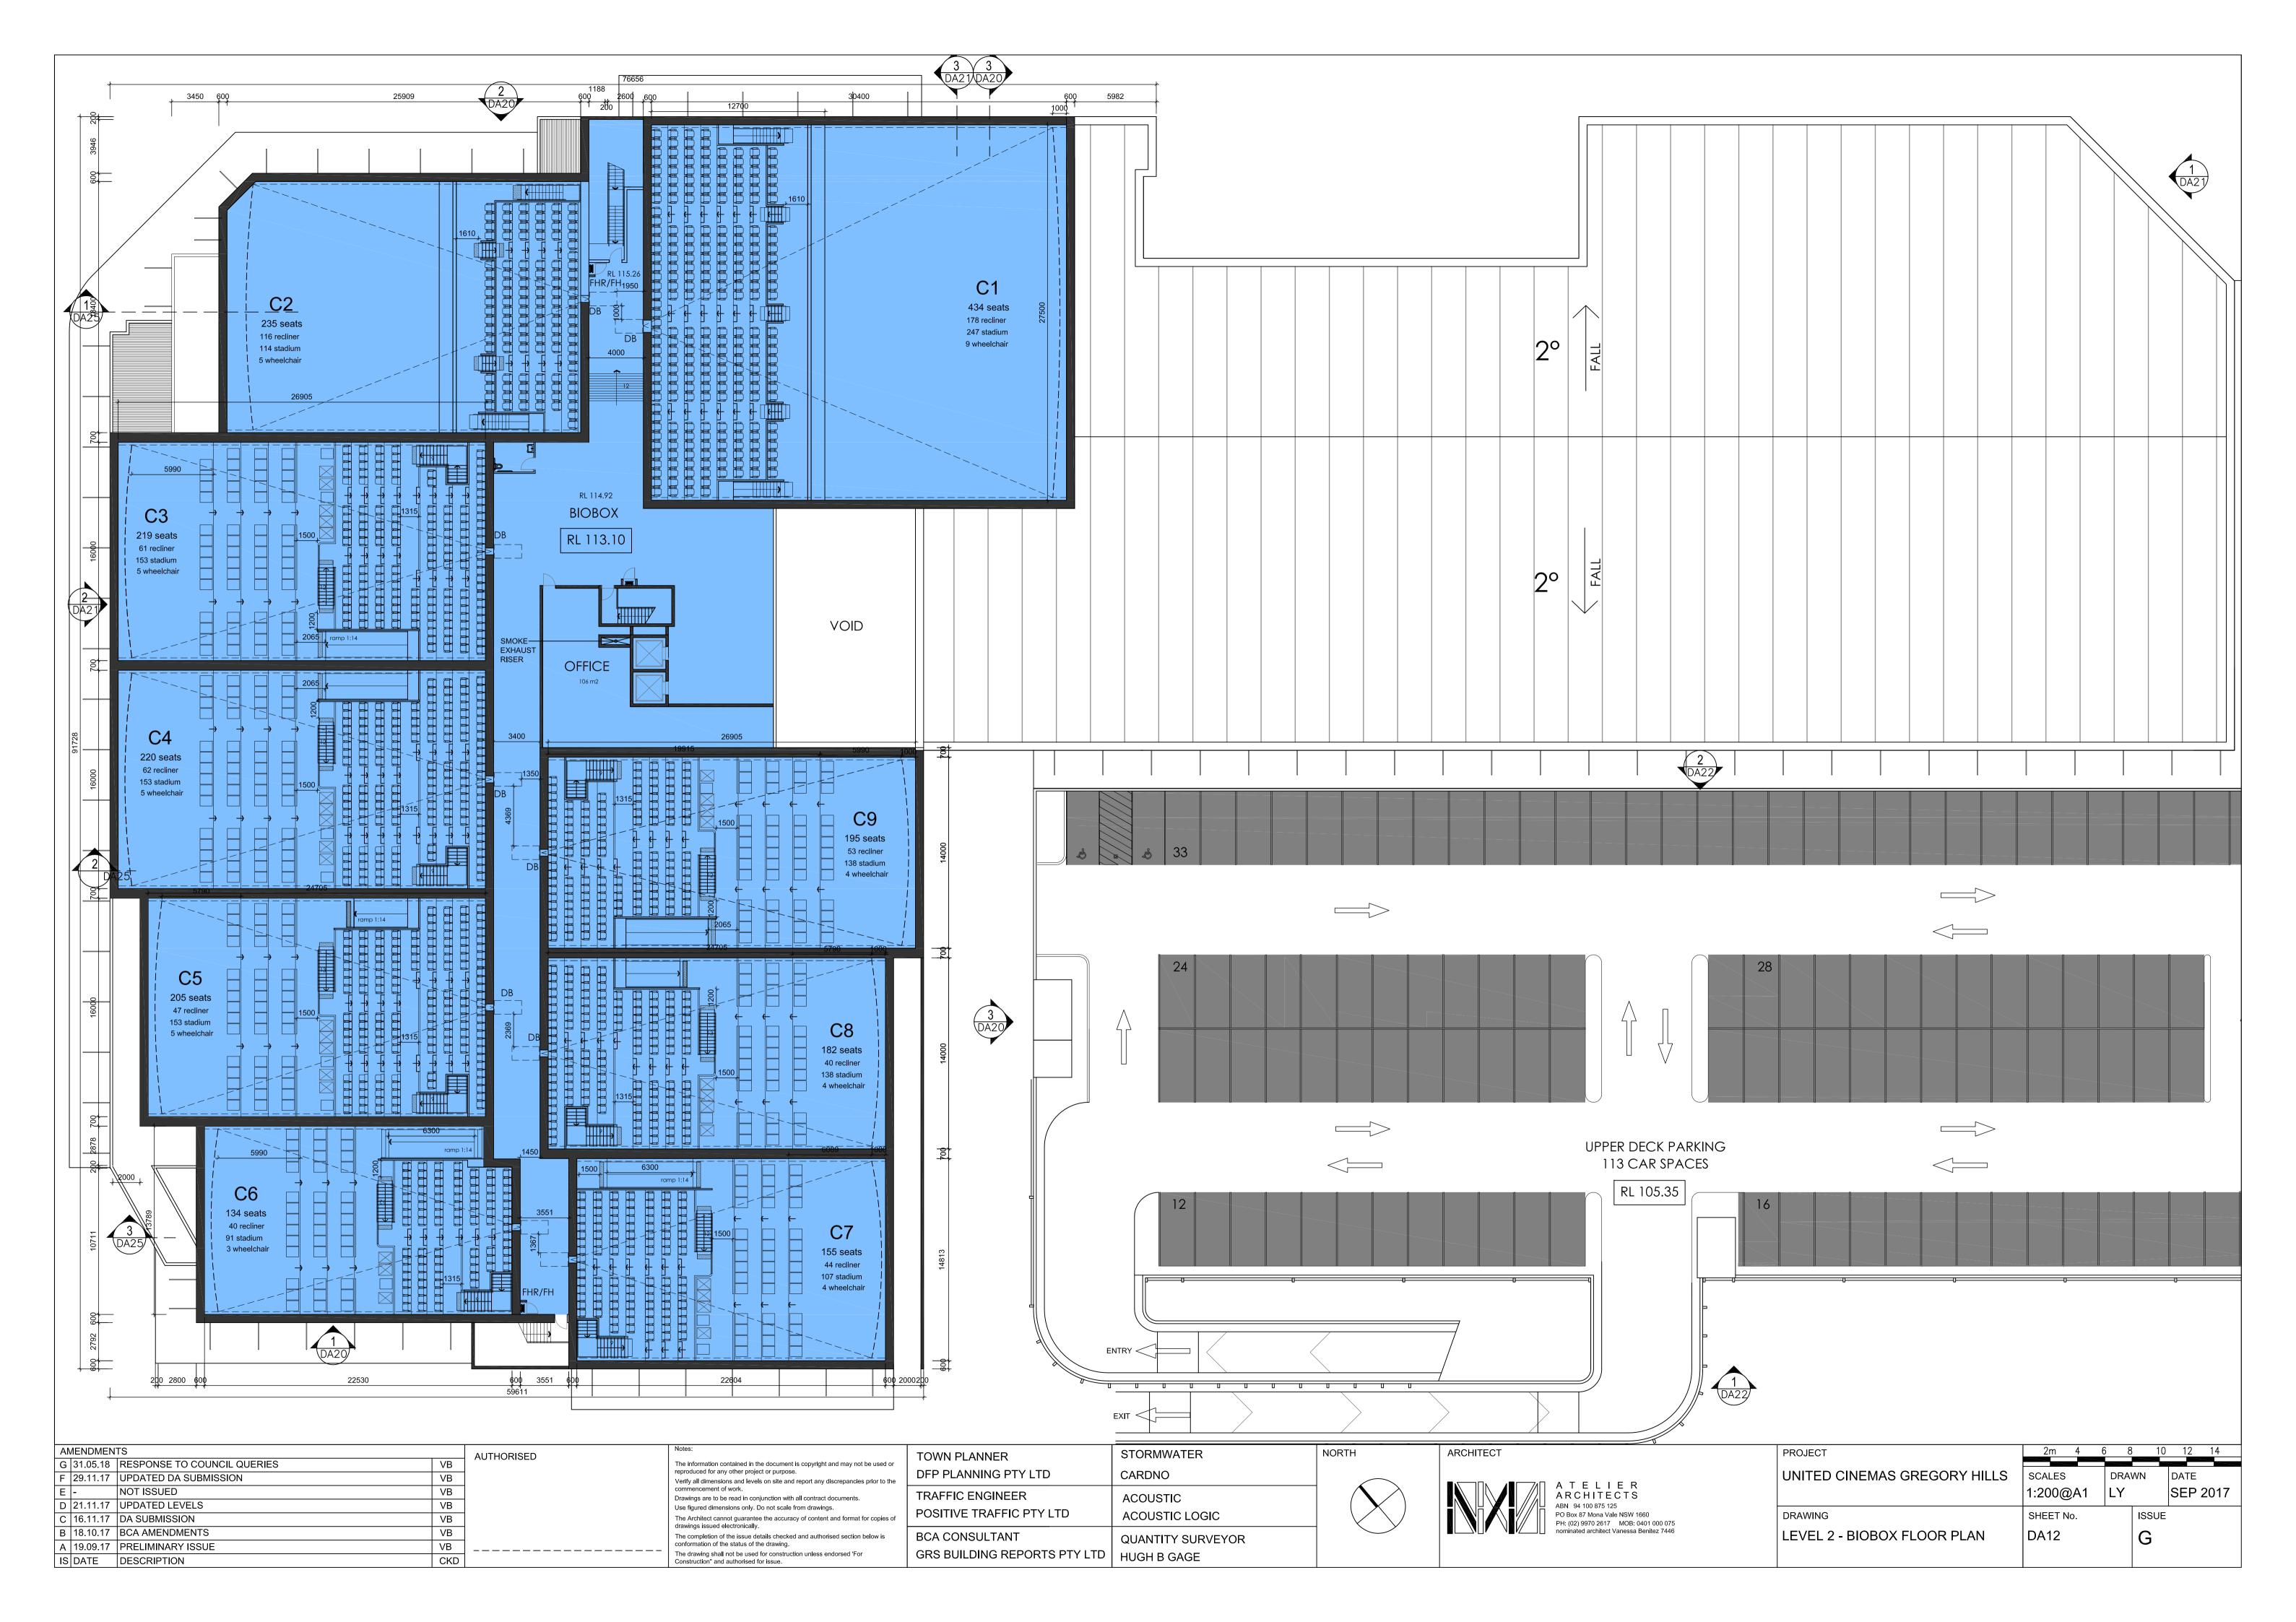

| Cinema Seat Numbers |          |         |            |          |
|---------------------|----------|---------|------------|----------|
| Cinema              | Recliner | Stadium | Wheelchair | Subtotal |
| 1                   | 178      | 247     | 9          | 434      |
| 2                   | 116      | 114     | 5          | 235      |
| 3                   | 61       | 153     | 5          | 219      |
| 4                   | 62       | 153     | 5          | 220      |
| 5                   | 47       | 153     | 5          | 205      |
| 6                   | 40       | 91      | 3          | 134      |
| 7                   | 44       | 107     | 4          | 155      |
| 8                   | 40       | 138     | 4          | 182      |
| 9                   | 53       | 138     | 4          | 195      |
| Subtotal            | 641      | 1294    | 44         |          |
|                     |          |         | Total      | 1979     |